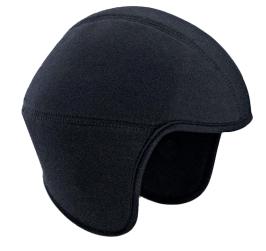

# KAJK

WPA00007

Inner helmet padding featuring Tek Series® that provides water-resistant insulation for cold weather environments. Detach existing helmet padding to insert. Compatible with all KASK helmets.